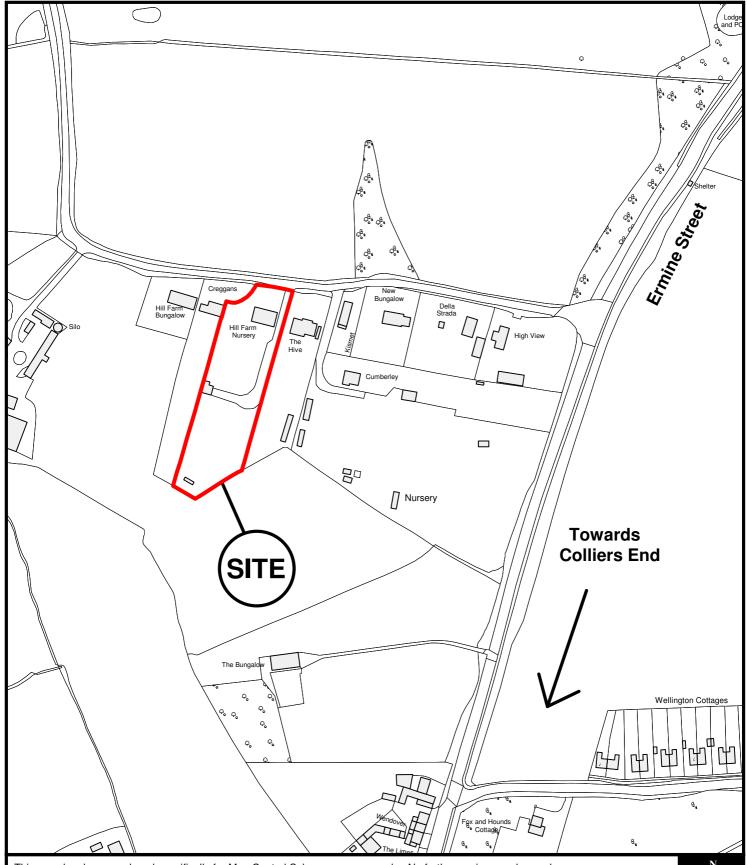

East Herts Council Wallfields Pegs Lane Hertford SG13 8EQ

Tel: 01279 655261

Address: The Conifers, Old Hall Green, Herts, SG11 1EZ

Reference: 3/16/0608/HH

Scale: 1:2500

O.S Sheet: TL3721

Date of Print: 6 May 2016